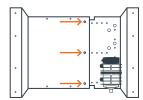

## **INSTALLATION INSTRUCTIONS:**

- 1. Remove the spa skirt panel & locate desired mounting location between two of the support studs.
- 2. Place Bracket A over Bracket B, as shown below.

3. Insert brackets between studs at desired mounting location. If Bracket A's three holes do not align with Bracket B's holes, then slide the brackets together until the holes align & insert the three #10 x 3/8" Machine Screws & secure with Flat Washers & Nylon Locknuts. (Note: Do not mount the Brackets at this time.)