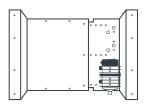

## **INSTALLATION INSTRUCTIONS:**

- 1. Remove the spa skirt panel & locate desired mounting location between two of the support studs.
- 2. Place Bracket A over Bracket B, as shown below.

3. Insert brackets between studs at desired mounting location. If Bracket A's three holes do not align with Bracket B's holes, then slide the brackets together until the holes align & insert the three #10 x 3/8" Machine Screws & secure with Flat Washers & Nylon Locknuts. (Note: Do not mount the Brackets at this time.)

4. On Bracket B, attach the Flow Meter to the inner holes above the Air Pump & secure with the Nylon Locknuts.

5. On Bracket A, install the CCW50 using the four #10 x 1/2" Machine Screws & Flat Washers on the front & the Nylon Locknuts on the back.

- 6. Connect a short length of blue Air Tubing from the Air Pump (if required) to the Flow Meter's bottom barb fitting.
- 7. Connect a short length of blue Air Tubing from the Flow Meter's top barb fitting to the CCW50's right barb fitting.
- 8. Secure the mounting tabs to the support studs. (Mounting hardware not provided.)

- 9. Connect blue Air Tubing from the CCW50's left barb fitting to the Venturi injector (not included) with Check Valve & Hartford Loop, as shown in the CCW50 Manual.
- 10. Connect electrical of both the CCW50 & Air Pump (if required) to the spa control board.