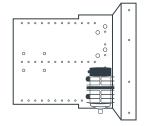

4. On Bracket B, attach the Flow Meter to the inner holes above the Air Pump & secure with the Nylon Locknuts.

5. On Bracket A, install the CCW50 using the four #10 x 1/2" Machine Screws & Flat Washers on the front & the Nylon Locknuts on the back.

- 6. Connect a short length of blue Air Tubing from the Air Pump (if required) to the Flow Meter's bottom barb fitting.
- 7. Connect a short length of blue Air Tubing from the Flow Meter's top barb fitting to the CCW50's right barb fitting.
- 8. Secure the mounting tabs to the support studs. (Mounting hardware not provided.)