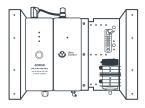

4. On Bracket B, attach the Flow Meter to the inner holes above the Air Pump & secure with the Nylon Locknuts.

5. On Bracket A, install the CCW50 using the four #10 x 1/2" Machine Screws & Flat Washers on the front & the Nylon Locknuts on the back.

- 6. Connect a short length of blue Air Tubing from the Air Pump (if required) to the Flow Meter's bottom barb fitting.
- 7. Connect a short length of blue Air Tubing from the Flow Meter's top barb fitting to the CCW50's right barb fitting.
- 8. Secure the mounting tabs to the support studs. (Mounting hardware not provided.)