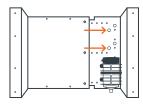

## **INSTALLATION INSTRUCTIONS:**

- 1. Remove the spa skirt panel & locate desired mounting location between two of the support studs.
- 2. Place Bracket A over Bracket B, as shown below.

3. Insert brackets between studs at desired mounting location. If Bracket A's three holes do not align with Bracket B's holes, then slide the brackets together until the holes align & insert the three #10 x 3/8" Machine Screws & secure with Flat Washers & Nylon Locknuts. (Note: Do not mount the Brackets at this time.)