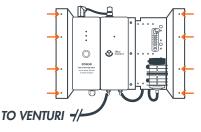

- 6. Connect a short length of blue Air Tubing from the Air Pump (if required) to the Flow Meter's bottom barb fitting.
- 7. Connect a short length of blue Air Tubing from the Flow Meter's top barb fitting to the CCW50's right barb fitting.
- 8. Secure the mounting tabs to the support studs. (Mounting hardware not provided.)

- 9. Connect blue Air Tubing from the CCW50's left barb fitting to the Venturi injector (not included) with Check Valve & Hartford Loop, as shown in the CCW50 Manual.
- 10. Connect electrical of both the CCW50 & Air Pump (if required) to the spa control board.