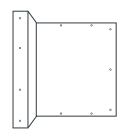

## **INSTALLATION INSTRUCTIONS:**

- 1. Remove the spa skirt panel & locate desired mounting location between two of the support studs.
- 2. Place Bracket A over Bracket B, as shown below.

3. Insert brackets between studs at desired mounting location. If Bracket A's three holes do not align with Bracket B's holes, then slide the brackets together until the holes align & insert the three #10 x 3/8" Machine Screws & secure with Flat Washers & Nylon Locknuts. (Note: Do not mount the Brackets at this time.)