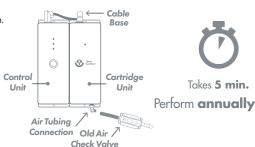

### 4. REPLACE CARTRIDGE

- 1. Turn OFF the Clear Comfort system with the front switch.
- Disconnect the Cartridge Unit's top cable by rotating its base & gently pulling up.
- 3. Remove Air Tubing from the Cartridge Unit.
- 4. If using old Air Check Valve, remove it from Air Tubing & install the new Air Check Valve on the Venturi."
- 5. Remove the Cartridge Unit from Control Unit.
- 6. Remove the Valved Air Flowmeter from the old Cartridge & reinstall on renewed Cartridge Unit.
- 7. To attach Cartridge Unit, repeat steps in reverse.
- 8. Return old Cartridge with the shipping label & packaging.

For Air Check Valve install instructions, please visit:

clearcomfort.com/acv-guide