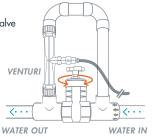

### 2. ADJUST AIR FLOW

- Connect blue Air Tubing from the Clear Comfort System's L-barbed connector to the Manifold's Venturi Air Check Valve
- · Install the Valved Flowmeter Kit.
- Turn on circulation pump & adjust the Manifold's knob until the Flowmeter meets the recommended flow rate\*.
- If needed, use the Flowmeter's knob for fine tuning.

#### \*Recommended Air Flow Rates:

- CCW100: 5 7 LPM
- CCW50: 3 5 LPM